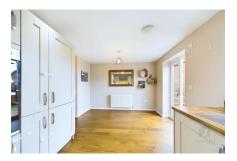

# **Dining Kitchen** 15' 6" x 9' 4" (4.72m x 2.84m)

Attractive range of wall and base units with cupboards, drawers and laminate effect worktops. Integrated fridge freezer, integrated slimline dishwasher, integrated washing machine and a pull out larder unit. Built in gas hob with a chrome and glass extractor hood over and splash back, built in double fan assisted electric oven, upvc double glazed window and upvc double glazed double opening doors out to the rear garden and a double radiator.