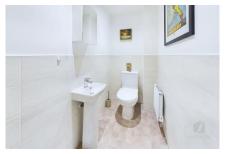

### Cloakroom/WC

Low flush wc and a pedestal wash hand basin, radiator, extractor unit and the walls are half tiled. Solid wood flooring continuing.