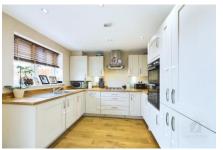

# **Dining Kitchen** 15' 6" x 9' 4" (4.72m x 2.84m)

Attractive range of wall and base units with cupboards, drawers and laminate effect worktops. Integrated fridge freezer, integrated slimline dishwasher, integrated washing machine and a pull out larder unit. Built in gas hob with a chrome and glass extractor hood over and splash back, built in double fan assisted electric oven, upvc double glazed window and upvc double glazed double opening doors out to the rear garden and a double radiator.