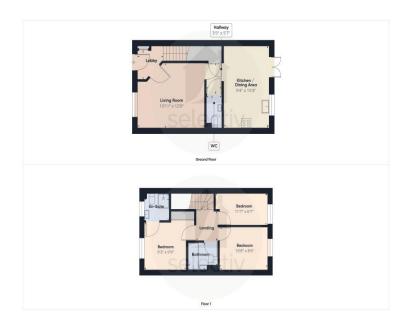

### **ACCOMMODATION**

### Hallway

Composite entrance door, built in storage cupboard, radiator, staircase off to the first floor and solid oak flooring.

### **Lounge** 12' 1" x 13' 11" (3.68m x 4.24m)

Oak floor continuing, upvc double glazed front aspect window and a double radiator. Connecting door to an inner lobby:-

### **Inner Lobby**

Walk in storage cupboard. Access door to the cloakroom/wc. Solid wood flooring continuing.

### Cloakroom/WC

Low flush wc and a pedestal wash hand basin, radiator, extractor unit and the walls are half tiled. Solid wood flooring continuing.

# **Dining Kitchen** 15' 6" x 9' 4" (4.72m x 2.84m)

Attractive range of wall and base units with cupboards, drawers and laminate effect worktops. Integrated fridge freezer, integrated slimline dishwasher, integrated washing machine and a pull out larder unit. Built in gas hob with a chrome and glass extractor hood over and splash back, built in double fan assisted electric oven, upvc double glazed window and upvc double glazed double opening doors out to the rear garden and a double radiator.

### **FIRST FLOOR**

# Landing

Radiator. Access to the boarded and insulated loft space which has power and lights installed.

### **Bedroom 1** 11' 4" x 10' 2" (3.45m x 3.10m)

Built in three door wardrobe. Upvc double glazed window and radiator.

### **En-Suite**

White low flush wc, half pedestal wash hand basin, upvc double glazed window, half tiled walls and an extractor unit. Shower enclosure with a mixer shower and a chrome effect heated towel radiator.

Bedroom 2 10' 10" x 8' 8" (3.30m x 2.64m)

## **Bedroom 3** 10' 6" x 6' 7" (3.20m x 2.01m)

Radiator and a upvc double glazed window with sea and farmland views in the distance.

#### **Bathroom**

White suite comprising of a low flush wc, half pedestal wash hand basin and a panel bath. Half tiled walls and an extractor unit.