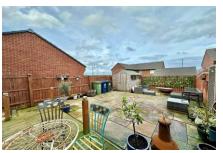

#### **Gardens**

Small established front garden. A side gate gives access to the rear landscaped garden which offers a low maintenance option, it has been decked, stone patio, cold water tap and shed. This is a lovely space to entertain and enjoys views towards local farmland and the sea.