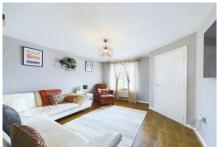

### **Lounge** 12' 1" x 13' 11" (3.68m x 4.24m)

Oak floor continuing, upvc double glazed front aspect window and a double radiator. Connecting door to an inner lobby:-

### **Bedroom 1** 11' 4" x 10' 2" (3.45m x 3.10m)

Built in three door wardrobe. Upvc double glazed window and radiator.

Bedroom 2 10' 10" x 8' 8" (3.30m x 2.64m)

## **Bedroom 3** 10' 6" x 6' 7" (3.20m x 2.01m)

Radiator and a upvc double glazed window with sea and farmland views in the distance.