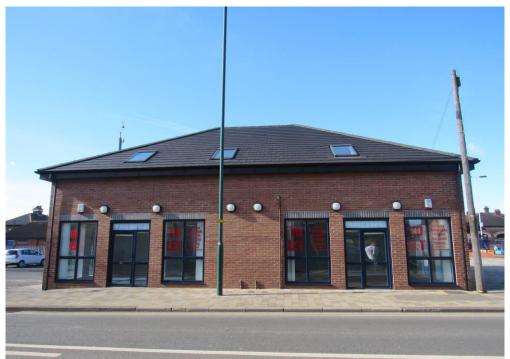

#### Description

#### LOCATION

The Property is situated on the Eastern side of West Dyke Road, Redcar next door to Redcar Central Station, the Railway Crossing and Morrisons Supermarket with two onsite car parking spaces and public parking to the North, South and West. It has a frontage onto West Dyke Road, Redcar and occupies a prominent position standing alone on what is probably the main arterial route serving access to the Town Centre, Tesco superstore, McDonalds and Redcar Racecourse.

#### DESCRIPTION

The property comprises a Stand Alone Two Storey Building with a spacious ground floor with Current consent for Class A/E available It has been previously used to serve as an employment agency building and retail. It provides an open plan space with associated WC, Washroom, Storage and Kitchen facilities to the ground floor. Externally there are two covered parking spaces.