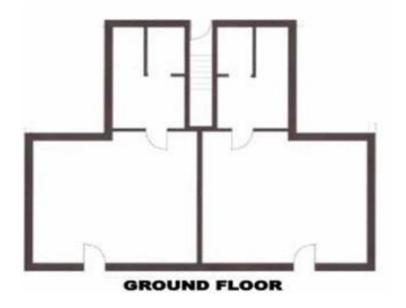

#### DESCRIPTION

The property comprises a Stand Alone Two Storey Building with a spacious ground floor with Current consent for Class A/E available It has been previously used to serve as an employment agency building and retail. It provides an open plan space with associated WC, Washroom, Storage and Kitchen facilities to the ground floor. Externally there are two covered parking spaces.