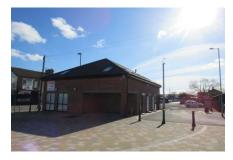

#### LOCATION

The Property is situated on the Eastern side of West Dyke Road, Redcar next door to Redcar Central Station, the Railway Crossing and Morrisons Supermarket with two onsite car parking spaces and public parking to the North, South and West. It has a frontage onto West Dyke Road, Redcar and occupies a prominent position standing alone on what is probably the main arterial route serving access to the Town Centre, Tesco superstore, McDonalds and Redcar Racecourse.

#### DESCRIPTION

The property comprises a Stand Alone Two Storey Building with a spacious ground floor with Current consent for Class A/E available It has been previously used to serve as an employment agency building and retail. It provides an open plan space with associated WC, Washroom, Storage and Kitchen facilities to the ground floor. Externally there are two covered parking spaces.