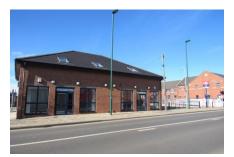

#### LOCATION

The Property is situated on the Eastern side of West Dyke Road, Redcar next door to Redcar Central Station, the Railway Crossing and Morrisons Supermarket with two onsite car parking spaces and public parking to the North, South and West. It has a frontage onto West Dyke Road, Redcar and occupies a prominent position standing alone on what is probably the main arterial route serving access to the Town Centre, Tesco superstore, McDonalds and Redcar Racecourse.

#### DESCRIPTION

The property comprises a Stand Alone Two Storey Building with a spacious ground floor with Current consent for Class A/E available It has been previously used to serve as an employment agency building and retail. It provides an open plan space with associated WC, Washroom, Storage and Kitchen facilities to the ground floor. Externally there are two covered parking spaces.