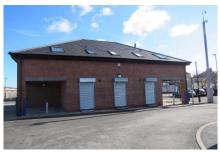

#### LOCATION

The Property is situated on the Eastern side of West Dyke Road, Redcar next door to Redcar Central Station, the Railway Crossing and Morrisons Supermarket with two onsite car parking spaces and public parking to the North, South and West. It has a frontage onto West Dyke Road, Redcar and occupies a prominent position standing alone on what is probably the main arterial route serving access to the Town Centre, Tesco superstore, McDonalds and Redcar Racecourse.

#### DESCRIPTION

The property comprises a Stand Alone Two Storey Building with a spacious ground floor with Current consent for Class A/E available It has been previously used to serve as an employment agency building and retail. It provides an open plan space with associated WC, Washroom, Storage and Kitchen facilities to the ground floor. Externally there are two covered parking spaces.