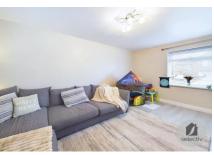

## Bedroom 3 8' 4" x 7' 6" (2.54m x 2.28m)

Upvc double glazed window to the rear and single radiator.