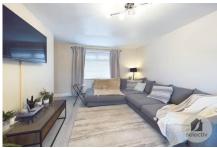

## **Living Room** 16' 4" x 12' 3" (4.97m x 3.73m)

Upvc double glazed window to the front and rear, double radiator and stylish laminate flooring.