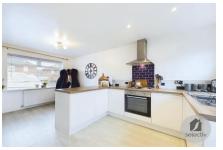

## Stunning Open Plan Kitchen/Dining Area 12' 4" x 6' 6" (3.76m x 1.98m)

Modern and quality range of wall and base units incorporating drawers, laminate worktops and complimenting tiled splash backs. Stainless steel inset sink unit with mixer tap, integrated washing machine, space for an undercounter fridge, built in electric oven with gas hob and stainless steel cooker hood over. Stylish laminate flooring, downlights, useful understairs storage cupboard, upvc double glazed window to the front and rear and a upvc double glazed entrance door to the rear which gives access to the rear garden.