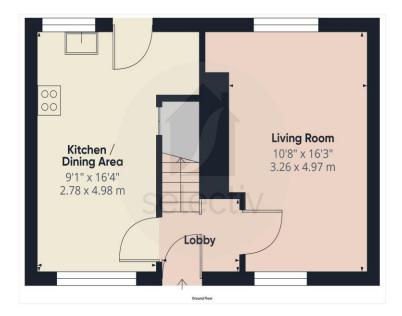

#### **Ground Floor Accommodation**

## **Entrance Lobby**

Upvc double glazed entrance door to the front, double radiator, stylish laminate flooring and access to the first floor staircase.

## **Living Room** 16' 4" x 12' 3" (4.97m x 3.73m)

Upvc double glazed window to the front and rear, double radiator and stylish laminate flooring.

## Stunning Open Plan Kitchen/Dining Area 12' 4" x 6' 6" (3.76m x 1.98m)

Modern and quality range of wall and base units incorporating drawers, laminate worktops and complimenting tiled splash backs. Stainless steel inset sink unit with mixer tap, integrated washing machine, space for an undercounter fridge, built in electric oven with gas hob and stainless steel cooker hood over. Stylish laminate flooring, downlights, useful understairs storage cupboard, upvc double glazed window to the front and rear and a upvc double glazed entrance door to the rear which gives access to the rear garden.