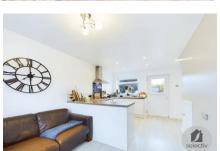

## Stunning Open Plan Kitchen/Dining Area 12' 4" x 6' 6" (3.76m x 1.98m)

Modern and quality range of wall and base units incorporating drawers, laminate worktops and complimenting tiled splash backs. Stainless steel inset sink unit with mixer tap, integrated washing machine, space for an undercounter fridge, built in electric oven with gas hob and stainless steel cooker hood over. Stylish laminate flooring, downlights, useful understairs storage cupboard, upvc double glazed window to the front and rear and a upvc double glazed entrance door to the rear which gives access to the rear garden.