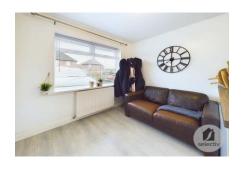

## **Living Room** 16' 4" x 12' 3" (4.97m x 3.73m)

Upvc double glazed window to the front and rear, double radiator and stylish laminate flooring.