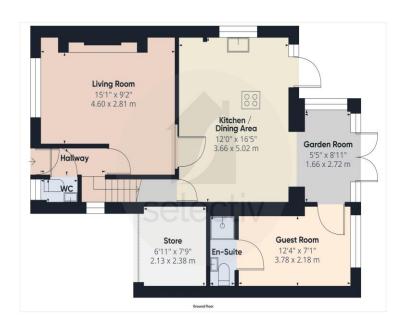

#### **Description**

Feast your eyes on this immaculately designed 4 bedroom detached family home! With an abundant array of living space that provides the enviable balance of practicality and the very highest of qualities to ensure a comfortable living experience. A home that has been beautifully designed to make the jaw drop! Here, each day feels like a getaway! The property benefits from gas central heating, uPVC double glazing and 14 solar panels, briefly comprising; hallway, downstairs cloaks/WC, spacious living room with fitted media wall, stunning heart of the home open plan fitted kitchen/dining/garden room. Downstairs guest bedroom with shower room/WC. To the first-floor; master bedroom with quality fitted wardrobes, three further well-sized bedrooms and family bathroom/WC. Externally; attractive block paved frontage, attached garage (converted to guest bedroom and storage) beautifully landscaped rear garden which affords complete privacy & a WEST-facing aspect.